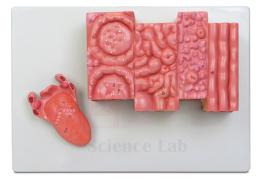

## **Description :**

About 20x life size. Mounted on a durable polymer base.

Includes numbered key.

Size, 33 × 23 × 11 cm.

Histological features of the tongue are shown, including taste buds, lingual and mucous glands, and fine structure of the musculature.

A separate life-sized model of the intact tongue - featuring the palatine and lingual tonsils and the epiglottis - is included.

Contact Science Lab for your Educational School Science Lab Equipments. We are best anatomy model manufacturer, biology lab equipment manufacturer, biology lab instruments exporter, biology lab instruments manufacturer, biology lab instruments supplier, burette pinchclip medium wall india.