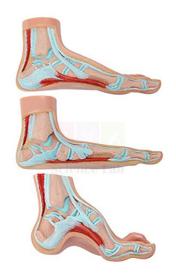

## **Description:**

Life size.

Includes key.

Size, 22 x 12 x 8 cm (each model).

Set includes 3 models representing cross sections of a normal, flat, and arched human foot.

Contact Science Lab for your Educational School Science Lab Equipments. We are best educational lab instruments, educational lab instruments exporter, educational lab instruments manufacturer, educational lab instruments supplier, educational laboratory equipment manufacturers, educational laboratory glassware exporter.