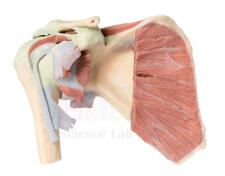

Email: sales@scilabexport.com Phone: +91-7082934803

**Product Name:** 

**Product Code:** 

Shoulder Girdle with Musculature Model

SLE/A/109

## **Description:**

About life size.

Includes numbered key.

Size (without base),  $17 \times 21 \times 10$  cm.

Rod-mounted on durable polymer base.

One-piece model gives excellent 360° view of muscular and bony elements of the human shoulder girdle and upper arm.