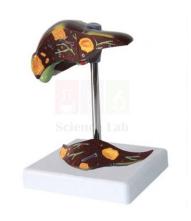

## **Product Name:**

**Product Code:** 

**Human Liver Pathology Model** 

SLE/A/110

## **Description:**

Life size model of the human liver and gallbladder depicting common pathologies. Includes a full-color, double-sided, illustrated key card. size, 8 x 4-1/2 x 5-1/2".

Contact Science Lab for your Educational School Science Lab Equipments. We are best geography lab equipments manufacturers, geography lab equipments suppliers, geography lab models suppliers, high school biology lab equipment india, high school biology lab equipment manufacturers, high school chemistry lab equipment manufacturers.