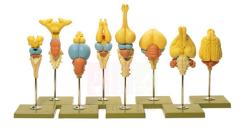

## **Description :**

Use this set of 8 top-quality brain models to study comparative anatomy, the nervous system, and evolution.

Homologous structures across species are presented in the same color, allowing for easy comparison.

Each 1-part model depicts the detailed anatomy of a particular vertebrate.

Contact Science Lab for your Educational School Science Lab Equipments. We are best indian biology lab equipments, lab equipment exporters, lab equipments exporter, lab equipments manufacturers, lab instruments manufacturers, laboratory equipment dealer.