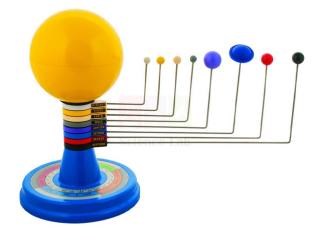

## **Description :**

Illustrating the nine planets which revolve around the Sun.

Mounted on base with 12 zodiac signs

Satellites of the planets are also shown.

Contact Science Lab for your Educational School Science Lab Equipments. We are best laboratory equipments suppliers, laboratory glass equipments, math lab kits, mathematics lab equipment manufacturers, mathematics lab equipments, mathematics lab equipments manufacturers.