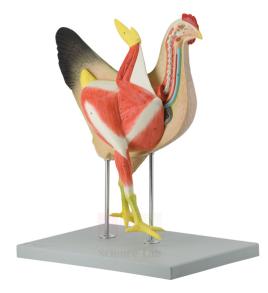

# **Description :**

Life size. Numbered key included. Mounted on a base. **Size (with base):** 39.5 x 26 x 46.7 cm. This 8-part model depicts hen anatomy in great detail.

Its right side shows external morphology while the left, longitudinally sectioned, reveals inner structures such as muscles, the heart, liver, intestines, stomach, lungs, reproductive system, and an egg.