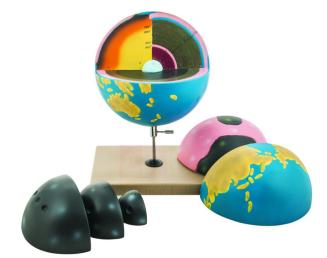

## **Description :**

When layers one by one are removed you can find the periphery of each layers. Showing the layers inside the Earth with 7 detachable parts showing the interiors of Earth. When upper crust is removed, inner core with layers can be seen. Different colours for different layers.