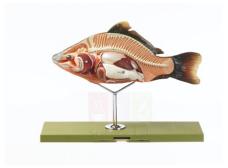

## **Description :**

Size, 35 x 49 x 16 cm.

Life-size replica of a carp.

Separates into 4 parts—air bladder, intestines, and testicles—which are removable. One side of the model displays internal features, and external features are visible on the other side.