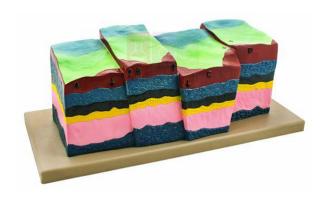

## **Description:**

Showing cross section of five different structural features.

Made of unbreakable material, colored.

Showing the different structure related with fault planes and fractures.

Mounted on base and numbered with English key card.