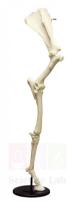

## **Description :**

Natural bone.

Size, around 13 x 51-1/2".

Affixed to a square wooden base  $(11-1/4 \times 11-1/4")$  with a steel support rod. With this articulated mount, students can study adult equine forelimb skeletal anatomy in detail.

The hoof capsule is mounted separately on the base and can be removed for close-up examination.

Contact Science Lab for your Educational School Science Lab Equipments. We are best engineering educational equipments, high school science lab equipment manufacturers, lab equipment exporters, lab equipments manufactruers, lab instruments manufactruers, mathematics lab equipments manufacturers.