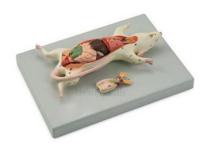

## **Product Name:**

**Product Code:** 

Male and Female Rat Model

SLE/A/122

## **Description:**

Life size.

Includes numbered key.

Size (without base), 12 x 21 x 4 cm.

Organs are detachable in 4 pieces.

Adult rat with interchangeable male and female reproductive systems is mounted in supine position.

Removable from base for examination.

Contact Science Lab for your Educational School Science Lab Equipments. We are best scientific lab equipments manufacturers, scientific laboratory equipments manufacturer, technical educational equipment manufacturer, technical lab equipments manufacturers, tvet lab equipment manufacturers, vocational training lab equipments exporter.