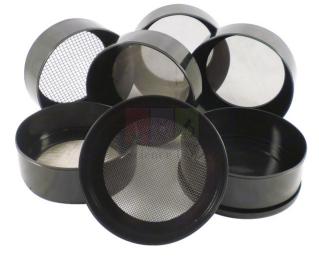

## **Description :**

Six screen mesh sizes (see below for further details) will let students separate and grade soil and rock samples in order to determine the make-up of soil strata.

Sieves Set of 6.

Set includes bottom pan and lid.

#### Screen mesh sizes:

1 x 4mm

1 x 2mm

2 x 0.5mm

1 x 0.25mm

1 x 0.1mm

Contact Science Lab for your Educational School Science Lab Equipments. We are best educational equipment manufacturers india, education lab supplies, lab equipment suppliers in ambala, laboratory glassware manufacturers in india, school science lab equipment suppliers in india, science lab equipment for schools, educational lab equipment manufacturer.