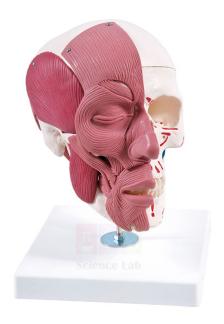

Email: sales@scilabexport.com Phone: +91-7082934803

**Product Name:** 

**Product Code:** 

**Human Skull with Facial Muscles** 

SLE/A/123

## **Description:**

**Size and weight:** 18 x 18 x 25 cm, 1.1 kg.

Study the musculature of the human skull with ease using this life-size plastic replica. Facial and masticatory muscles are differentiated by color, and the masseter muscle is removable.

The occipitofrontalis and temporalis muscles can be reflected to allow the removal of the skull cap.

The left side of the skull has painted representations of the points of origin (red) and insertion (blue) of the muscles.

Moveable jaw and flexible muscles on the right side of the skull allow students to demonstrate the basic chewing motion.

Contact Science Lab for your Educational School Science Lab Equipments. We are best technical educational instruments supplier, technical institute lab equipments, technical lab equipments manufacturers, top lab equipments manufacturers, tvet lab equipment manufacturers, vocational training lab equipments exporter, vocational training lab equipments manufacturers.