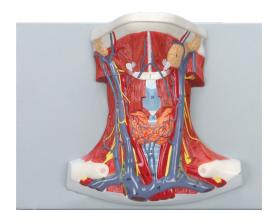

## **Description:**

Life size.

Mounted on a durable polymer base.

Size (without base), 23 x 14 x 32 cm.

Printed key identifies 47 anatomical features.

Ventral dissection of the human neck shows excellent views of the muscles, vascular structures, nerves, and glands.