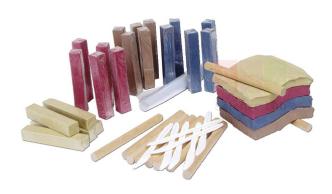

## **Description:**

Students can recreate geologic processes by preparing stratified layers with 4 packs.

Pleistocene clay.

- 1 Roller.
- 1 Cutting tool.

Plastic sheets.

Includes Teacher's Guide.

Contact Science Lab for your Educational School Science Lab Equipments. We are best scientific laboratory equipments manufacturer, scientific laboratory equipments supplier, technical educational equipment exporter, technical educational equipment manufacturer, technical educational equipments exporter