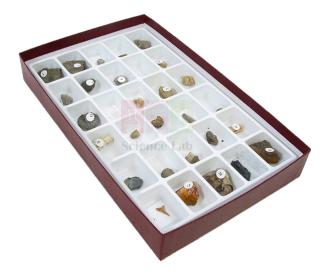

## **Description :**

This comprehensive collection of 30 fossils contains demonstration specimens of animal phyla and plants from the Paleozoic, Mesozoic, and Cenozoic periods.

The collection comes complete with a descriptive key sheet and geologic time chart.