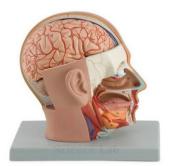

## **Description :**

About life size. Mounted on a durable plastic base. Size (without base), 21 × 21 × 18 cm. Right cerebral hemisphere and right cerebellar lobe are removable. All significant structures are numbered and referenced on the accompanying key. Removable right eye is complete with extrinsic muscles, lacrimal gland, lacrimal duct, and optic nerve.