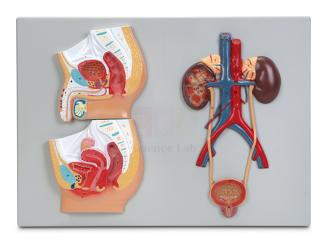

## **Description:**

About 3/4x life size.

Mounted on a durable polymer base.

Overall size,  $53 \times 38 \times 3$  cm.

This 3-part plaque mount features detailed sagittal sections of male and female pelvises, highlighting major urogenital structures of each.

In addition, a generalized urinary system is shown, including renal artery and vein, kidneys (right side showing interior anatomy), ureters, and urinary bladder with urethra.

Contact Science Lab for your Educational School Science Lab Equipments. We are best science educational equipments, science educational instruments, science lab equipments manufacturer, science laboratory instruments exporter, scientific educational equipments, scientific educational lab equipment.