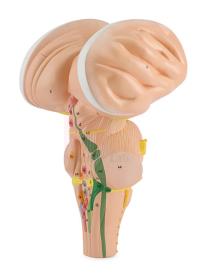

## **Description:**

Enlarged 3x life size.

One piece, not on base.

Includes numbered key.

Size, 26 x 17 x 13 cm

Model displays all the neurological tracts, as well as exiting cranial and peripheral nerves in fine detail.

The principal anatomical structures are numbered.

Contact Science Lab for your Educational School Science Lab Equipments. We are best scientific laboratory equipments manufacturer, scientific laboratory equipments supplier, technical educational equipment exporter, technical educational equipment supplier, technical educational equipments exporter.