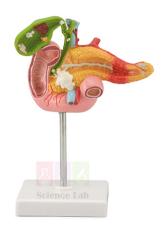

## **Description:**

Life size.

On a base.

Size (with base), 11 x 11 x 24 cm.

This model depicts the most important diseases of the gallbladder, pancreas, and duodenum.

The gallbladder, partially opened, shows stones located in various locations, cholecystitis, polyposis, and carcinoma.

Diseases of the pancreas shown include pancreatitis in the pancreas tail and cancer in the pancreas head.

Also shown is a section of the duodenum with a duodenal ulcer.