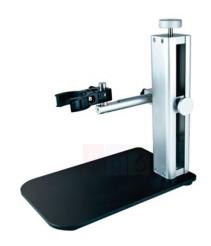

## **Description:**

**Size:** W15 x L22 x H23cm. Compatible with all Dmodels.

It is constructed of resilient stainless steel and lightweight aluminum and offers a very precise finefocus adjustment as well as a quick release function.

The quick release button allows for fast and convenient vertical movement and the fine-focus adjustment knob is especially useful at high magnification.

This model also includes an adjustable safety stop to prevent the microscope from touching the specimen.

Its adjustable horizontal arm has a 15cm range with 360-degree rotation and the additional arm (included) increases its effective range to observe larger objects.