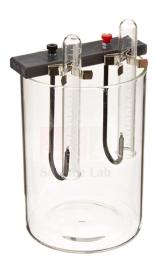

## **Description:**

Designed for simplicity and economy.

Ideal for lecture table or student laboratory work.

Consists of nonconducting support equipped with binding posts connected to 2 insulated platinum electrodes, 2 inverted 6" test tubes, and a  $4 \frac{1}{2} \times 5$ " battery jar.