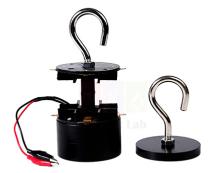

## **Description :**

This compact but powerful electromagnet lifts up to 200 lb using one D-cell battery (not included). A strong enamel-covered electromagnet powered by four 1.5 volt C batteries Batteries not included, instructions provided. Measures 75mm diameter by 260mm length.