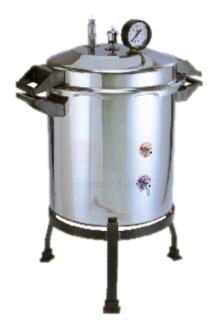

Email: sales@scilabexport.com Phone: +91-7082934803

**Product Name:** 

**Product Code:** 

Portable Autoclave Single Drum

SLE/LA/03

## **Description:**

Science Lab Export very simple to operate and economical to use.

Portable Autoclave Single Drum, highly efficient apparatus designed to meet the requirements of Labs.

The container is seamless made of thick stainless steel.