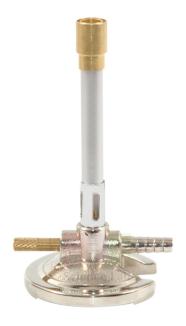

## **Product Name:**

**Product Code:** 

Adjustable Bunsen Burner

**SLE/B/13** 

## **Description:**

A brass threaded needle valve and a rubber O ring for gas regulation, and air vents for air regulation. With flame retainer at top.

With one piece die-cast heavy base and riffled nozzle and adjustable gas and air inlets.