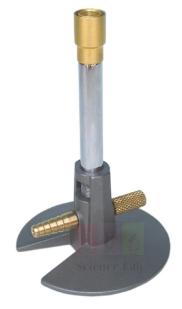

## **Product Name :**

Burner With Flame Stabilizer

## **Description :**

The stabilizer top allows gas to emerge at a low velocity in an annular ring acting as a pilot for the principal flame and steadying it.

These burners control gas flow by a needle valve for easy flame adjustment.