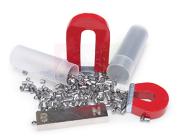

Email: sales@scilabexport.com Phone: +91-7082934803

**Product Name:** 

**Product Code:** 

Magnet Set

SLE/MG/09

## **Description:**

Use this set to compare magnet strengths, e.g., bar to horseshoe and short horseshoe to long horseshoe.

Set also contains a vial of iron filings to visualize magnetic fields and a vial of steel pieces to compare magnet strength.