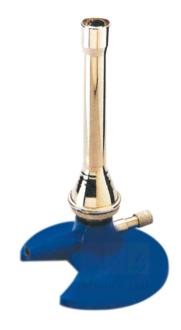

Email: sales@scilabexport.com Phone: +91-7082934803

**Product Name:** 

**Product Code:** 

Teclu Burner SLE/B/19

## **Description:**

It gives a very hot flame suitable for glasswork and soldering.

Burner tube 125 x 13 mm (H x D).

Base dia 80 mm, 9 mm inlet.

Natural gas burner with conical mixing section, screwed air regulator & gas control needle.