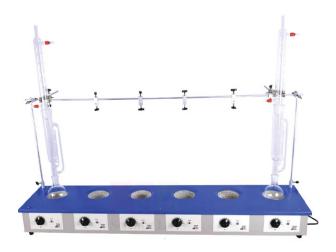

## **Description:**

Each heating mantle can be regulated with its individual built-in temperature controller.

These heating mantle, multi position are designed to heat between 3 and 6 round bottom flasks simultaneously.

Maximum operating temperature of heating elements is 350°C.

Vented housing and unique air flow ensures unit is cool to touch.

These units include support rods and clamps.

They are often used for distillation, extraction and reflux procedures, wherever heating of multiple flasks is required.