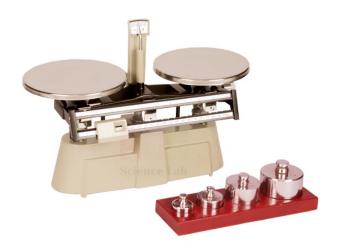

## **Product Name:**

**Product Code:** 

Double Beam Balance

SLE/LB/01

## **Description:**

These weigh up to 0-200 gm x 10 gm & 0-10 gm x 0.1 gm, total 210 gm.

Supplementary masses extend the range to 2 kg.

With spring loaded zero adjuster and magnetic damping.

Two pan balance for accurate and rapid weighing upto 2 kg.

With stainless steel pans of 150 mm diameter.

The balance has two beams with centre reading sliding masses.

Contact Science Lab for your Educational School Science Lab Equipments. We are best anatomy model manufacturer, biology lab equipment manufacturer, biology lab instruments exporter, biology lab instruments manufacturer, biology lab instruments supplier, burette pinchclip medium wall india.