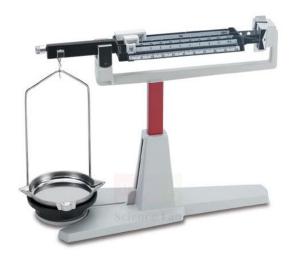

## **Description:**

Single pan balance, cap. 311gm x 10mg with 4 beams each provided with a non-removable slider and graduated 0 to 200 x 100g, 0 to 100x10g, 0 to 10x1g and 0 to 1g x 10mg respectively.

Additional masses are not required. With zero adjustment and stainless steel pan 90mm diameter with 2 pouring spouts and handle.

Magnetically damped beam movement ensures rapid weighing.

A platform housed in the base can be used for density determination