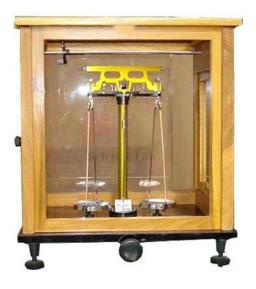

Email: sales@scilabexport.com

Phone: +91-7082934803

**Product Name:** 

**Product Code:** 

**Chemical Balance** 

SLE/LB/06

## **Description:**

Fitted on a wooden board in a polished wooden case.

Advanced, Beam engraved with a rider scale, for use with 10 mg rider, balancing nuts, agate bearings and knife edges.

Capacity 200 gm, sensitivity 0.5 mg.