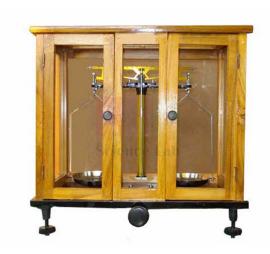

## **Description:**

The beam supports are extended and relieve the agate knife edges when at rest.

Pillar is highly finished and removable pans are suspended by stirrups from double hooks.

Short triangular beam, with rider scale.

Complete with rider slide, leveling screws.

The balance is mounted in a polished wooden case, fully glazed.

Capacity 200 gm, sensitivity 0.1 mg.

Contact Science Lab for your Educational School Science Lab Equipments. We are best educational laboratory instrument suppliers, educational laboratory instruments exporters, educational laboratory microscopes, educational laboratory suppliers, educational physics lab equipments, educational science equipments.