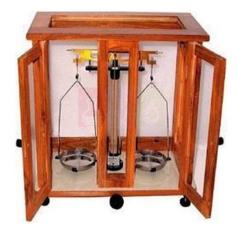

## **Description :**

The hangers have double hooks for specific gravity experiments.

Cast alloy beam fitted with balancing nuts, agate bearings and knife edges.

General purpose balance for student use.

Detachable nickel plated brass pans, enamelled central pillar, and plumb line.

Mounted in polished wooden case with levelling screws

Capacity 250 gm, sensitivity 2 mg.

Contact Science Lab for your Educational School Science Lab Equipments. We are best educational scienitific lab equipments, educational scientific labs equipments, engineering educational equipments, engineering educational equipments in india, engineering educational lab equipments, engineering equipments suppliers.