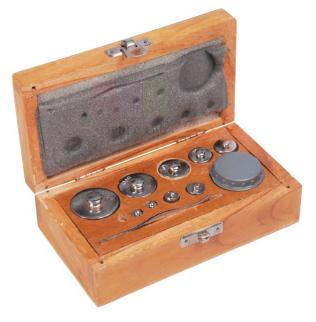

## **Description :**

Science Lab Export Brass, chrome plated, in case with lid, complete set with forceps and light metal fractional weights.

Contact Science Lab for your Educational School Science Lab Equipments. We are best geography lab equipments manufacturers, geography lab equipments suppliers, geography lab models suppliers, high school biology lab equipment india, high school biology lab equipment manufacturers, high school chemistry lab equipment manufacturers.