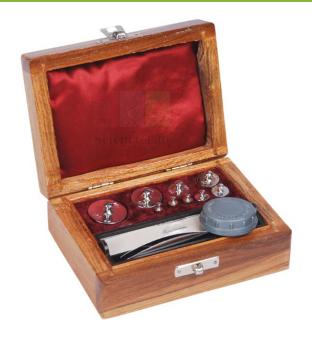

## **Product Name:**

**Product Code:** 

Analytical Balance Mass Set

SLE/LB/10

## **Description:**

Science Lab Export Brass, chrome plated, complete set with light alloy fractional weights,10 mg rider and forceps, in a nicely polished case.

Accuracy class B.

Contact Science Lab for your Educational School Science Lab Equipments. We are best high school maths lab kit manufacturers, high school physics lab equipment, high school science kits exporters, high school science lab equipment, high school science lab equipment manufacturers, high, school science lab equipments suppliers