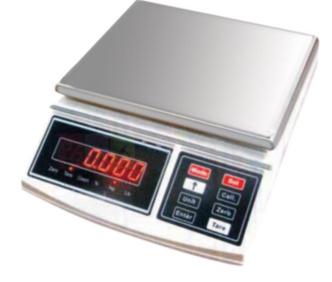

## **Product Name :**

**Table Top Balance** 

## **Description :**

Built in rechargeable battery for continues use Rust proof stainless steel platter Fast weighing response time High resolution upto 30,000 counts Easy to read High bright red LED display Auto Power Off, Battery Indicator RS-232C Interface (Optional) Overload protection design

Pan Size: 210 x 260 mm

**Readability:** 0.1 g, 0.5 g, 1 g, 2 g

Capacity: 10 Kg, 3 Kg, 30 Kg

Contact Science Lab for your Educational School Science Lab Equipments. We are best indian biology lab equipments, lab equipment exporters, lab equipments exporter, lab equipments manufacturers, lab instruments manufacturers, laboratory equipment dealer.