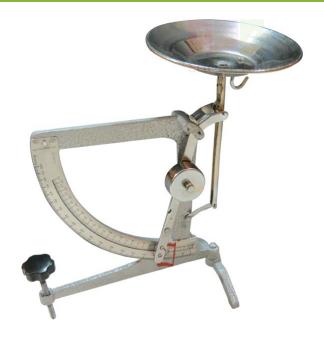

## **Description:**

Die cast aluminum alloy frame, other parts are chrome plated. With leveling screw to set zero and a pointer for reading without parallax error.

A simple single pan balance with two ranges 0-250 x 1 gm and 0-1000 x 5 gm.

With detachable pan having a hook for experiments on specific gravity.

Contact Science Lab for your Educational School Science Lab Equipments. We are best indian biology lab equipments, lab equipment exporters, lab equipments exporter, lab equipments manufacturers, lab instruments manufacturers, laboratory equipment dealer.