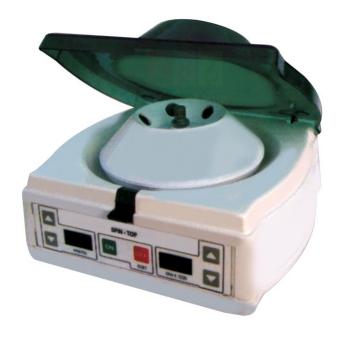

Email: sales@scilabexport.com Phone: +91-7082934803

**Product Name:** 

**Product Code:** 

Mini Centrifuge

SLE/LC/04

## **Description:**

High quality brushless Motor

R.P.M. in steps of 1000 rpm.

Micro processor controlled Centrifuge machine with speed from 1000 to 10000 r.p.m.

Digital display of time and RPM

Centrifuge of 1.5 ml capacity and 12 micro

Centrifuge of 0.5 ml capacity.

Fitted with 0-15 minute electronic digital timer.

Completed with one rotor each for 6 micro

Contact Science Lab for your Educational School Science Lab Equipments. We are best school science equipments suppliers, school science kits, school science lab equipment exporter, school science lab equipment manufacturer, school science lab equipment supplier, school science lab equipment suppliers.