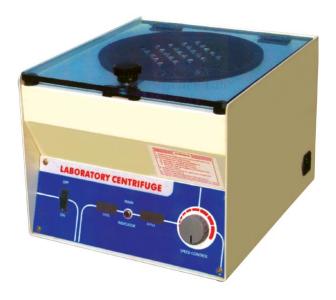

Email: sales@scilabexport.com Phone: +91-7082934803

**Product Name:** 

**Product Code:** 

Laboratory Centrifuge

SLE/LC/06

## **Description:**

Science Lab Export for Clinical & Pathological Laboratories. Suitable for infertility labs where low speed is recommended.

Digital Timer 0-99 minutes.

Maximum speed 3000 r.p.m. without load and 2850 rpm on load.

With 8 x 15ml Swing out head

With 8 reduction adopter to accept test tubes of size 12 x 100 mm.

Brush less AC Motor

Sea thru acrylic lid.

Contact Science Lab for your Educational School Science Lab Equipments. We are best school science lab equipment suppliers in india, school science lab equipments exporter, school science lab equipments manufacturers, school science lab equipments supplier, school science lab equipments suppliers.