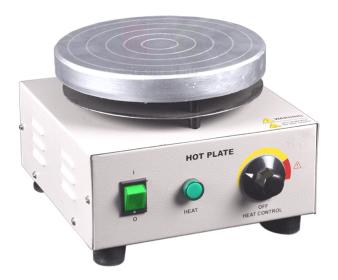

## **Description:**

The top surface encloses an 800W heating element.

This general purpose hot plate consist of top surface of dia 20 cm (8) that is mounted on a steel body.

The temperature is controlled by an energy regulator.

Maximum surface temperature can go upto 350 °C.

Contact Science Lab for your Educational School Science Lab Equipments. We are best technical educational equipments manufacturers, technical educational equipments manufacturer, technical educational equipments supplier, technical educational instruments, technical educational instruments exporter, technical educational instruments manufacturer, vocational training lab instruments exporter