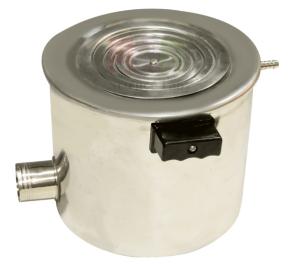

## **Description :**

Complete with connector plug and 1 meter of 3 core cable.

Aluminium body, concentric rings, with constant level device and 1 kW heater with automatic cutout.

**Size** 145 x 200 mm (Ht x Diam).