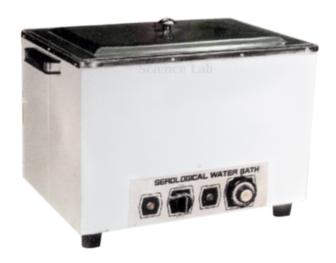

## **Description:**

Bath has a stainless steel dome cover, perforated and removable shelves, drain plug, two indicator lights, thermostat control knob, heater with automatic cut-out. Works on 220-240 V, 50 Hz.

Double walled, inner chamber of stainless steel, outer made of stove enamelled mild steel, with insulation in between, Thermostatic temperature control from 5°C above room temperature to 95°C with accuracy ±0.5°C.

With connector plug and 1 metre of 3 core cable.

Supplied without racks.

Contact Science Lab for your Educational School Science Lab Equipments. We are best burette pinch clip medium wall supplier, chemistry lab equipments manufacturers, chemistry lab equipments manufacturer, education lab supplies, educational biology lab equipments, educational biology lab instruments.