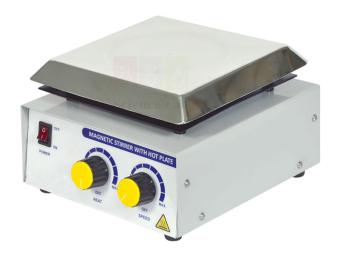

## **Description:**

An Energy regulator for the hot plate, on/ off switch and continuous speed control for the stirrer motor mounted on the front panel.

Supplied completed with Teflon coated stirrer bar of size 9 x 25 mm and 9 x 35 mm.

For simultaneous heating and stirring of solutions.

A cast stainless steel hot plate is mounted above a variable speed magnetic stirrer.

Maximum Temperature Range 400°C Heat Output 400 W, Capable of stirring up to 2 liters.