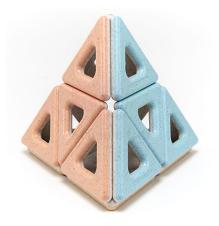

## **Description:**

This is a great way to introduce children to building their first 2D and 3D shapes with magnetic pieces.

The pieces are made from 30% eco material and are supplied in 4 colours with a neutral on the reverse.

Designed for whole class use, this 72-piece set contains 36 equilateral triangles and 36 squares. The pieces are compatible with all existing Magnetic Polydron sets.

Contact Science Lab for your Educational School Science Lab Equipments. We are best educational equipment manufacturers india, education lab supplies, lab equipment suppliers in ambala, laboratory glassware manufacturers in india, school science lab equipment suppliers in india, science lab equipment for schools, educational lab equipment manufacturer.