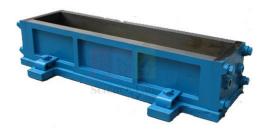

## **Product Name :**

**Beam Mould** 

## **Description :**

Made of Cast Iron / Mild Steel. Beam moulds are made of 4 plates assembled together. Each bean mould is supplied complete with base plate. Faces are machined flat to ± 0.2mm. And finished in size to 0.2mm.

Size:-

- 100 mm x 100 mm x 500 mm
- 150 mm x 150 mm x 700 mm
- 150 mm x 150 mm x 750 mm
- 100 mm x 150 mm x 600 mm
- 150 mm x 150 mm x 600 mm

Contact Science Lab for your Educational School Science Lab Equipments. We are best educational equipment manufacturers india, educational equipments, educational equipments exporter, educational equipments exporters, educational equipments for science labs, educational lab equipment export.