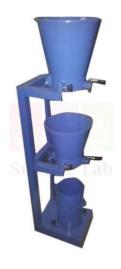

## **Product Name:**

**Product Code:** 

**Compaction Factor Test Apparatus** 

SLE/CE/08

## **Compaction factor apparatus consists:**

- Trowels
- Hand scoop (15.2 cm long).
- Rod of steel or other suitable material (1.6 cm diameter, 61 cm long rounded at one end ) and a balance.

Contact Science Lab for your Educational School Science Lab Equipments. We are best educational lab instruments, educational lab instruments exporter, educational lab instruments manufacturer, educational lab instruments supplier, educational laboratory equipment manufacturers, educational laboratory glassware exporter.